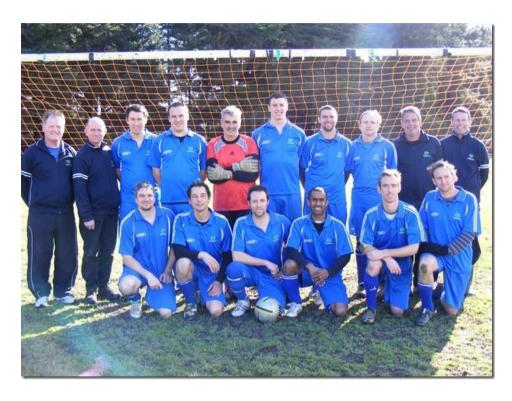

#### **GLENBYRE AFC**

**Back Row:** Peter O'Hagan, Lawrie Scott, Richard Leonard,

Wayne Mercer, Alex Sanajanu, Lucas Dons, Don Vincent, Chris Ward, Tony Martin, Steve Findlay

Front Row Peter Cattermole, Geert Kap, Ben Williams ©,

Ioseph Rambuka, Jesse Hughes, Gary Ward

**Absent:** Steve Lum, Alex Van den broek

**COASTAL** 

**SPIRIT** 

A