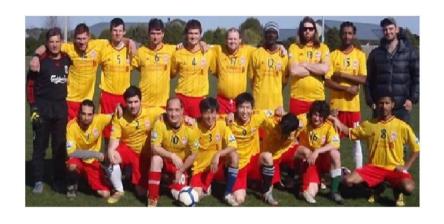

#### **GLENBYRE AFC**

**Back Row:** Peter O'Hagan, Lawrie Scott, Richard Leonard,

Wayne Mercer, Alex Sanajanu, Lucas Dons, Don Vincent, Chris Ward, Tony Martin, Steve Findlay

Front Row Peter Cattermole, Geert Kap, Ben Williams ©,

Ioseph Rambuka, Jesse Hughes, Gary Ward

**Absent:** Steve Lum, Alex Van den broek

**COASTAL** 

**SPIRIT** 

A